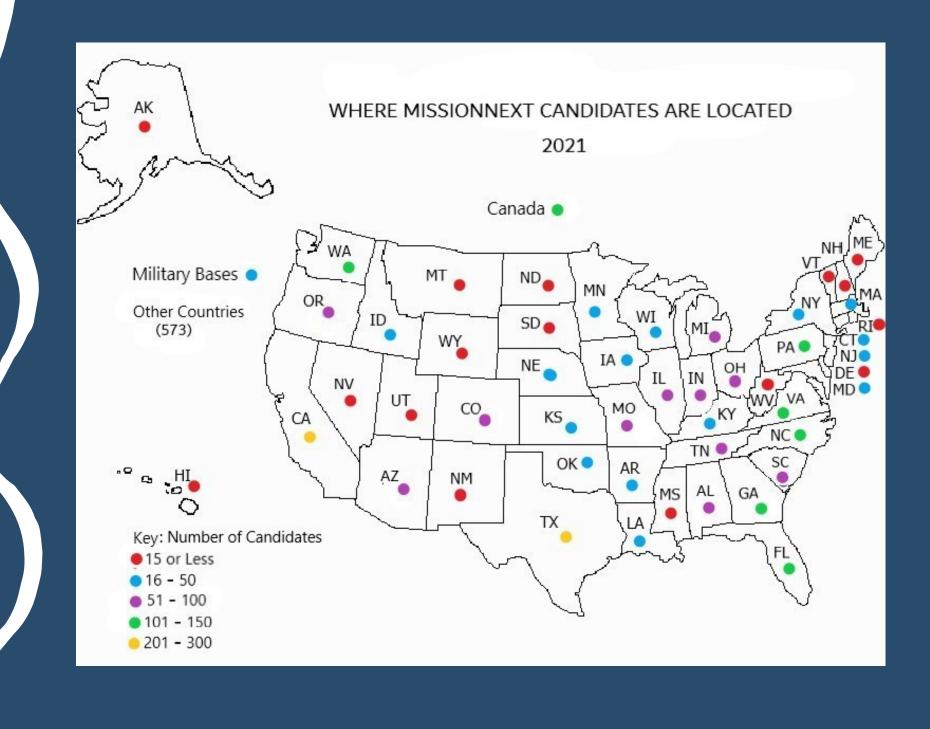

# Candidate Outreach

In 2021, over 230 candidates connected with opportunities to serve!