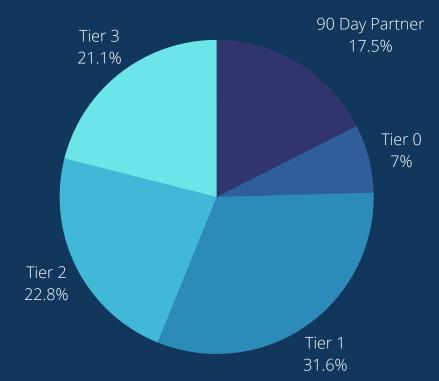

### Size of Agencies Served

Tier 0: Agencies with Annual Revenue under \$500K Tier 1: Agencies with Annual Revenue \$500K- \$3M Tier 2: Agencies with Annual Revenue \$3M-\$10M Tier 3: Agencies with Annual Revenue \$10M and Up