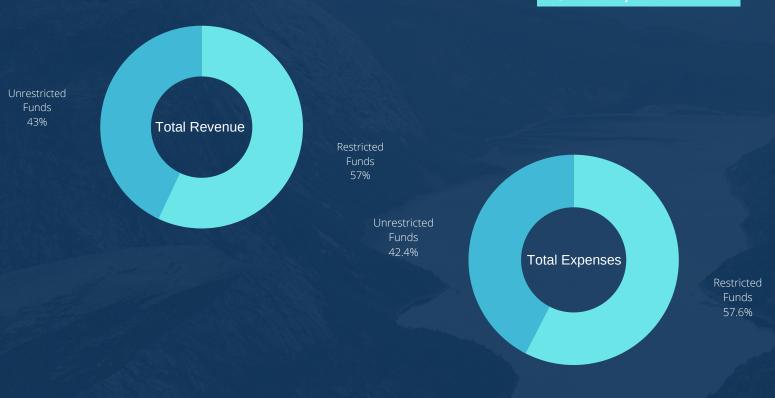

### Financial Summary

Total Revenue
Restricted Funds
Unrestricted Funds

Total Expenses
Restricted Funds
Unrestricted Funds

\$293,171.36

\$167,203.85

\$125,940.51

\$278,047.61

\$160,378.59

\$117,669.02